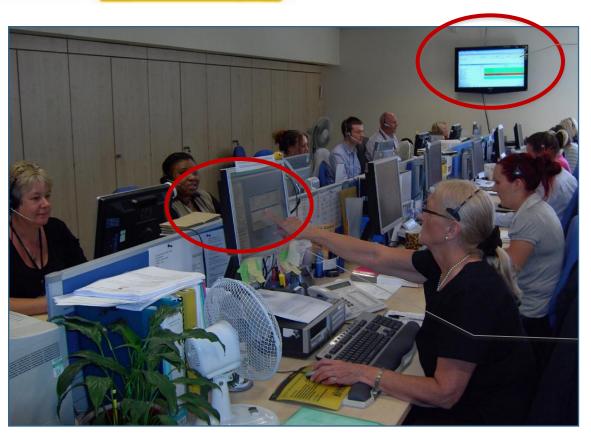

## **ATC Ex: contact center**

Technical Alerts (i.e. Flooding alert) are immediately visualized on a wall screen

Alerts are sent via sms to
User/Relative/Operator

Personal Data are displayed on operator's workstation