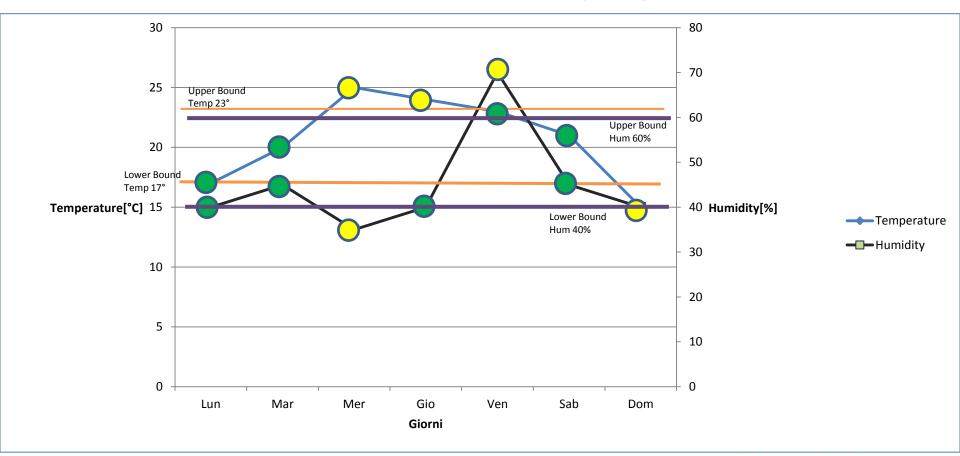

#### **ATC ex: Services for Pilots**

| Senso<br>rs<br>Time | Door | Movement | Water | Temperatur<br>e <sup>1</sup> | Bed                     | Chair                     | Activit<br>y                                                                                                                                                                                                                                                                                                                                                                                                                                                                                                                                                                                                                                                                                                                                                                                                                                                                                                                                                                                                                                                                                                                                                                                                                                                                                                                                                                                                                                                                                                                                                                                                                                                                                                                                                                                                                                                                                                                                                                                                                                                                                                                   |  |
|---------------------|------|----------|-------|------------------------------|-------------------------|---------------------------|--------------------------------------------------------------------------------------------------------------------------------------------------------------------------------------------------------------------------------------------------------------------------------------------------------------------------------------------------------------------------------------------------------------------------------------------------------------------------------------------------------------------------------------------------------------------------------------------------------------------------------------------------------------------------------------------------------------------------------------------------------------------------------------------------------------------------------------------------------------------------------------------------------------------------------------------------------------------------------------------------------------------------------------------------------------------------------------------------------------------------------------------------------------------------------------------------------------------------------------------------------------------------------------------------------------------------------------------------------------------------------------------------------------------------------------------------------------------------------------------------------------------------------------------------------------------------------------------------------------------------------------------------------------------------------------------------------------------------------------------------------------------------------------------------------------------------------------------------------------------------------------------------------------------------------------------------------------------------------------------------------------------------------------------------------------------------------------------------------------------------------|--|
| 00:00-3:00          |      |          |       |                              |                         |                           |                                                                                                                                                                                                                                                                                                                                                                                                                                                                                                                                                                                                                                                                                                                                                                                                                                                                                                                                                                                                                                                                                                                                                                                                                                                                                                                                                                                                                                                                                                                                                                                                                                                                                                                                                                                                                                                                                                                                                                                                                                                                                                                                |  |
| 3:00-6:00           |      |          |       |                              |                         |                           |                                                                                                                                                                                                                                                                                                                                                                                                                                                                                                                                                                                                                                                                                                                                                                                                                                                                                                                                                                                                                                                                                                                                                                                                                                                                                                                                                                                                                                                                                                                                                                                                                                                                                                                                                                                                                                                                                                                                                                                                                                                                                                                                |  |
| 6:00-9:00           |      |          |       |                              | <u>Varia</u> t          | tions from u<br>normal va | sual habits /                                                                                                                                                                                                                                                                                                                                                                                                                                                                                                                                                                                                                                                                                                                                                                                                                                                                                                                                                                                                                                                                                                                                                                                                                                                                                                                                                                                                                                                                                                                                                                                                                                                                                                                                                                                                                                                                                                                                                                                                                                                                                                                  |  |
| 9:00-12:00          |      |          |       |                              | Less than 50 % / normal |                           |                                                                                                                                                                                                                                                                                                                                                                                                                                                                                                                                                                                                                                                                                                                                                                                                                                                                                                                                                                                                                                                                                                                                                                                                                                                                                                                                                                                                                                                                                                                                                                                                                                                                                                                                                                                                                                                                                                                                                                                                                                                                                                                                |  |
| 12:00-<br>15:00     |      | V        |       |                              |                         | etween 50% a<br>reshold   | nd 70% /mild over                                                                                                                                                                                                                                                                                                                                                                                                                                                                                                                                                                                                                                                                                                                                                                                                                                                                                                                                                                                                                                                                                                                                                                                                                                                                                                                                                                                                                                                                                                                                                                                                                                                                                                                                                                                                                                                                                                                                                                                                                                                                                                              |  |
| 15:00-<br>18:00     | •    |          |       |                              | 0                       | ver 70% /muc              | h over threshold                                                                                                                                                                                                                                                                                                                                                                                                                                                                                                                                                                                                                                                                                                                                                                                                                                                                                                                                                                                                                                                                                                                                                                                                                                                                                                                                                                                                                                                                                                                                                                                                                                                                                                                                                                                                                                                                                                                                                                                                                                                                                                               |  |
| 18:00-<br>21:00     |      |          |       |                              |                         |                           |                                                                                                                                                                                                                                                                                                                                                                                                                                                                                                                                                                                                                                                                                                                                                                                                                                                                                                                                                                                                                                                                                                                                                                                                                                                                                                                                                                                                                                                                                                                                                                                                                                                                                                                                                                                                                                                                                                                                                                                                                                                                                                                                |  |
| 21:00-<br>00:00     |      |          |       |                              |                         |                           | No. of the last of |  |