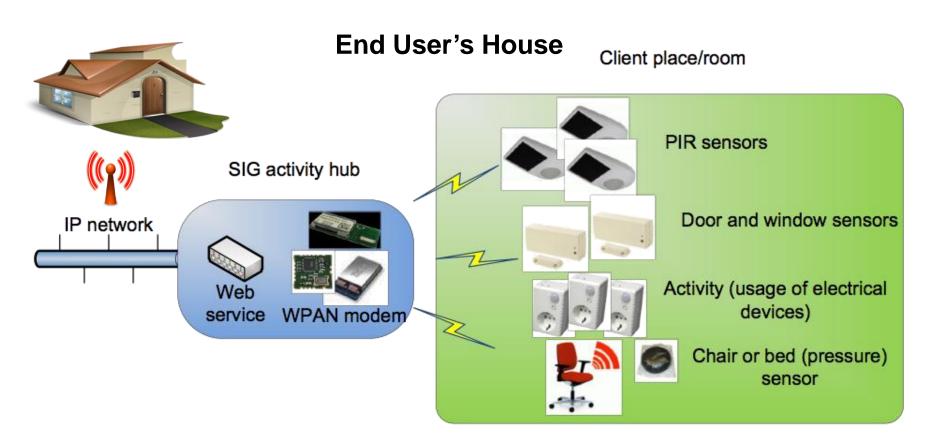

#### **Model Overview**

#### **User House:**

- Monitoring of user habits to build a personal profile
- Monitoring of user health conditions
- · Alerts management

#### **Service Provider:**

- Call Center/Help Desk to manage incoming alerts
- Social and Healthcare specific services involvement and coordination
- IT management

#### **Additional Services:**

- · Tele medicine
- Home monitoring Services

Date

Monday April 12th, 2010

Tuesday April 13th, 2010

Wednesday April 14th, 2010

03 / 08 OTTOBRE 2011 Tanka Village Villasimius