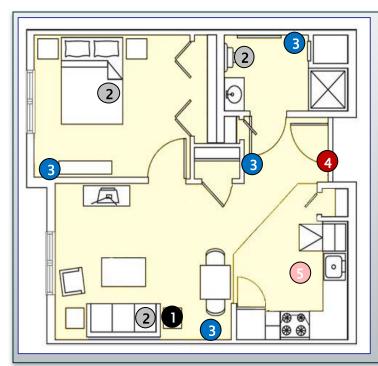

## ATC Ex: technical infrastructure

## **ATC Ex: contact center**

Technical Alerts (i.e. Flooding alert) are immediately visualized on a wall screen

Alerts are sent via sms to
User/Relative/Operator

Personal Data are displayed on operator's workstation

#### **ATC ex: Services for Pilots**

| Senso<br>rs<br>Time | Door | Movement | Water | Temperatur<br>e <sup>1</sup> | Bed                     | Chair                     | Activit<br>y                                                                                                                                                                                                                                                                                                                                                                                                                                                                                                                                                                                                                                                                                                                                                                                                                                                                                                                                                                                                                                                                                                                                                                                                                                                                                                                                                                                                                                                                                                                                                                                                                                                                                                                                                                                                                                                                                                                                                                                                                                                                                                                   |  |
|---------------------|------|----------|-------|------------------------------|-------------------------|---------------------------|--------------------------------------------------------------------------------------------------------------------------------------------------------------------------------------------------------------------------------------------------------------------------------------------------------------------------------------------------------------------------------------------------------------------------------------------------------------------------------------------------------------------------------------------------------------------------------------------------------------------------------------------------------------------------------------------------------------------------------------------------------------------------------------------------------------------------------------------------------------------------------------------------------------------------------------------------------------------------------------------------------------------------------------------------------------------------------------------------------------------------------------------------------------------------------------------------------------------------------------------------------------------------------------------------------------------------------------------------------------------------------------------------------------------------------------------------------------------------------------------------------------------------------------------------------------------------------------------------------------------------------------------------------------------------------------------------------------------------------------------------------------------------------------------------------------------------------------------------------------------------------------------------------------------------------------------------------------------------------------------------------------------------------------------------------------------------------------------------------------------------------|--|
| 00:00-3:00          |      |          |       |                              |                         |                           |                                                                                                                                                                                                                                                                                                                                                                                                                                                                                                                                                                                                                                                                                                                                                                                                                                                                                                                                                                                                                                                                                                                                                                                                                                                                                                                                                                                                                                                                                                                                                                                                                                                                                                                                                                                                                                                                                                                                                                                                                                                                                                                                |  |
| 3:00-6:00           |      |          |       |                              |                         |                           |                                                                                                                                                                                                                                                                                                                                                                                                                                                                                                                                                                                                                                                                                                                                                                                                                                                                                                                                                                                                                                                                                                                                                                                                                                                                                                                                                                                                                                                                                                                                                                                                                                                                                                                                                                                                                                                                                                                                                                                                                                                                                                                                |  |
| 6:00-9:00           |      |          |       |                              | <u>Varia</u> t          | tions from u<br>normal va | sual habits /                                                                                                                                                                                                                                                                                                                                                                                                                                                                                                                                                                                                                                                                                                                                                                                                                                                                                                                                                                                                                                                                                                                                                                                                                                                                                                                                                                                                                                                                                                                                                                                                                                                                                                                                                                                                                                                                                                                                                                                                                                                                                                                  |  |
| 9:00-12:00          |      |          |       |                              | Less than 50 % / normal |                           |                                                                                                                                                                                                                                                                                                                                                                                                                                                                                                                                                                                                                                                                                                                                                                                                                                                                                                                                                                                                                                                                                                                                                                                                                                                                                                                                                                                                                                                                                                                                                                                                                                                                                                                                                                                                                                                                                                                                                                                                                                                                                                                                |  |
| 12:00-<br>15:00     |      | V        |       |                              |                         | etween 50% a<br>reshold   | nd 70% /mild over                                                                                                                                                                                                                                                                                                                                                                                                                                                                                                                                                                                                                                                                                                                                                                                                                                                                                                                                                                                                                                                                                                                                                                                                                                                                                                                                                                                                                                                                                                                                                                                                                                                                                                                                                                                                                                                                                                                                                                                                                                                                                                              |  |
| 15:00-<br>18:00     | •    |          |       |                              | 0                       | ver 70% /muc              | h over threshold                                                                                                                                                                                                                                                                                                                                                                                                                                                                                                                                                                                                                                                                                                                                                                                                                                                                                                                                                                                                                                                                                                                                                                                                                                                                                                                                                                                                                                                                                                                                                                                                                                                                                                                                                                                                                                                                                                                                                                                                                                                                                                               |  |
| 18:00-<br>21:00     |      |          |       |                              |                         |                           |                                                                                                                                                                                                                                                                                                                                                                                                                                                                                                                                                                                                                                                                                                                                                                                                                                                                                                                                                                                                                                                                                                                                                                                                                                                                                                                                                                                                                                                                                                                                                                                                                                                                                                                                                                                                                                                                                                                                                                                                                                                                                                                                |  |
| 21:00-<br>00:00     |      |          |       |                              |                         |                           | No. of the last of |  |