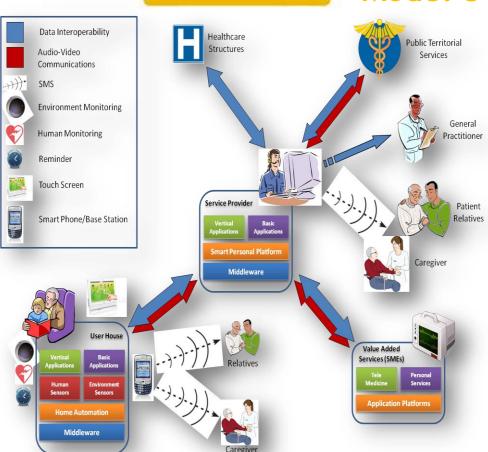

#### **Model Overview**

#### **User House:**

- Monitoring of user habits to build a personal profile
- Monitoring of user health conditions
- · Alerts management

#### **Service Provider:**

- Call Center/Help Desk to manage incoming alerts
- Social and Healthcare specific services involvement and coordination
- IT management

#### **Additional Services:**

- · Tele medicine
- Home monitoring Services

Date

Monday April 12th, 2010

Tuesday April 13th, 2010

Wednesday April 14th, 2010

03 / 08 OTTOBRE 2011 Tanka Village Villasimius